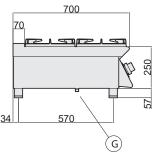

GIORIK

| TECHNICAL SPECIFICATIONS |             | GAS CONNECTION     |    |
|--------------------------|-------------|--------------------|----|
| Dimensions (mm)          | 800x700x250 | kW                 | 19 |
| Volume (m <sup>3</sup> ) | 0,35        | UNI ISO 7/1 R 1/2" |    |
| Weight (kg)              | 60          | Cold water inlet   |    |

(A) water fill
(C) hot water fill
(E) electrical input
(F) cold water fill
(G) gas inlet
(S) water drain

CE