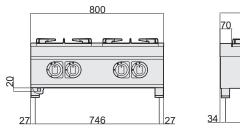

## **4 BURNER BASIC GAS HOB - COUNTERTOP**

- External paneling in stainless steel
- Work surface in AISI 304, 1.2 mm thick and without flue cut-out
- Ergonomic control panel with controls tilted toward the operator
- Safety valves with thermocouple and pilot light
- Moulded work surface with rounded corners for improved cleaning
- Main burner ignition with permanent, power-saving pilot burner
- Safety valves with thermocouple and pilot light
- Black enamelled cast iron grids; acid, alkaline and flame resistant
- The grid is shaped to also accommodate small-sized boiling pans
- Burner power of 2x3.5kW and 2x6kW
- Height-adjustable stainless steel feet