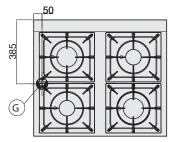

(A) water fill
(C) hot water fill
(E) electrical input
(F) cold water fill
(G) gas inlet
(S) water drain

CE