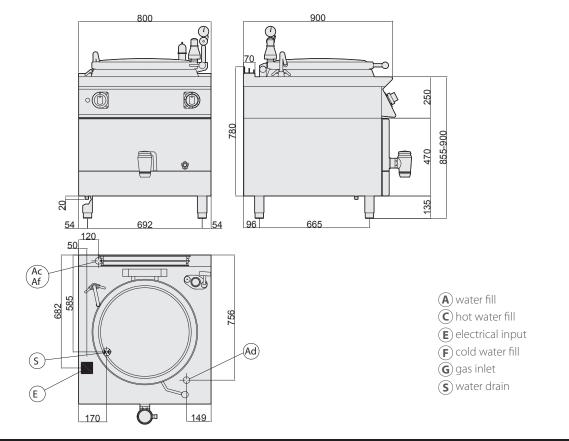

## **ELECTRIC BOILING PAN - INDIRECT HEATING 150 L.**

- External paneling in stainless steel
- · Work surface in AISI 304, 2 mm thick
- Height-adjustable work surface from 855 to 900mm
- Pan bottom in polished AISI 316 stainless steel, walls in AISI 304 stainless steel
- Tank filling with hot and cold water via articulated tap positioned on the work surface
- Tank drainage with 2" safety valve with heat-proof grip
- · Lid with counter-balance opening and side grip
- Indirect heating with low pressure steam generated by the water in the tank gap
- Pressure control via pressure gauge, safety valve and compensation valve
- Automatic control of correct gap water level
- Gap water heating with heating elements positioned inside the gap itself
- Automatic gap water filling via solenoid valve
- Heating activated only once the correct water level has been restored
- Equipped with safety thermostat and power regulator
- Pan diameter 600 mm, capacity 150 L
- Ergonomic control panel with controls tilted toward the operator
- Indicator lights to monitor the correct operation of the appliance
- Height-adjustable stainless steel feet

| TECHNICAL SPECIFICATIONS |             |
|--------------------------|-------------|
| Dimensions (mm)          | 800x900x900 |
| Volume (m³)              | 1,20        |
| Weight (kg)              | 200         |

| ELECTRICAL CONNECTION |                       |
|-----------------------|-----------------------|
| kW                    | 21                    |
| Power supply          | VAC 400/3N<br>50/60Hz |
| Cold water inlet      | 1/2" - 1/2"           |